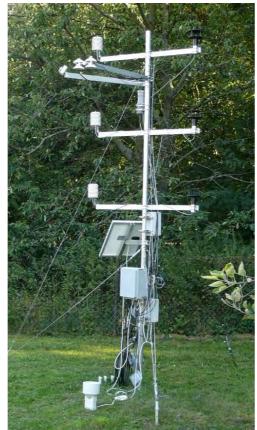

#### Metorological systems and sensors

- Delivery and installation of Cloud Radar -Institute of atmospheric physics, Czech Academy of Sciences, Czech Republic.
- Delivery, installation and launching of special meteorogical equipment (including sodar and ceilometer) for Tušimice Observatory -Ostrava Airport - Czech Hydrometorological Institute, Czech Republic.
- Deliveries of various types of anemometers (Gill - HS50, WindMaster, WindObserver, Windsonic) pro Global Change Researche Institute, Czech Academy of Sciences, Czech Republic.
- Deliveries of 10 pieces of Special WindObserver Transcuders for Czech Hydrometorological Institute, Czech Republic.
- Deliveries of ultasonic anemometers for companies EGÚ Brno, a. s., ÚTAM AV ČR, v. v. i., EMS Brno, ProjectSoft HK a.s, and many others.