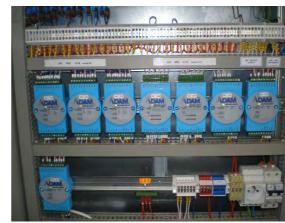

## **Detection systems**

envitech

- Implementation of the emergency chlorine detection system in Diamo Stráž p / Ralskem, Czech Republic. Liquid chlorine storage of 180 tons and liquid chlorine bottling of 30 tons is continuously monitored by 32 chlorine detectors and scanned by the emergency evacuation system.
- Implementation, operation and servicing of emergency detection system of chemicals for the production of semiconductors in ON SEMIconductor Rožnov p/Radh., Czech Republic.
- Installation of a continuous monitoring system with more than 370 dangerous gas detectors in operation of semiconductor production technologies.