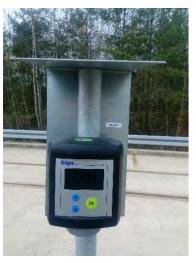

#### Metorological systems and sensors

- Delivery and installation of Cloud Radar -Institute of atmospheric physics, Czech Academy of Sciences, Czech Republic.
- Delivery, installation and launching of special meteorogical equipment (including sodar and ceilometer) for Tušimice Observatory -Ostrava Airport - Czech Hydrometorological Institute, Czech Republic.
- Deliveries of various types of anemometers (Gill - HS50, WindMaster, WindObserver, Windsonic) pro Global Change Researche Institute, Czech Academy of Sciences, Czech Republic.
- Deliveries of 10 pieces of Special WindObserver Transcuders for Czech Hydrometorological Institute, Czech Republic.
- Deliveries of ultasonic anemometers for companies EGÚ Brno, a. s., ÚTAM AV ČR, v. v. i., EMS Brno, ProjectSoft HK a.s, and many others.