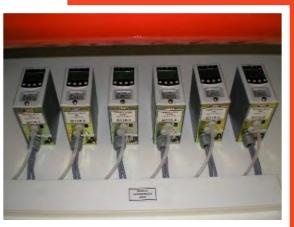

## **Detection systems**

envitech

- Implementation of the emergency chlorine detection system in Diamo Stráž p / Ralskem, Czech Republic. Liquid chlorine storage of 180 tons and liquid chlorine bottling of 30 tons is continuously monitored by 32 chlorine detectors and scanned by the emergency evacuation system.
- Implementation, operation and servicing of emergency detection system of chemicals for the production of semiconductors in ON SEMIconductor Rožnov p/Radh., Czech Republic.
- Installation of a continuous monitoring system with more than 370 dangerous gas detectors in operation of semiconductor production technologies.