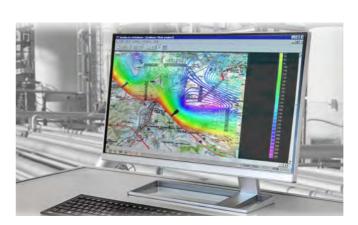

# Ambient air quality monitoring services

- Measurement of ambient air quality around the Blanka tunnel, Prague – 4 monitoring campaigns for Prague City Hall, Czech Republic.
- Build-up of system and continuous air quality monitoring within Air Quality Information System, Vysočina (ISKOV I a ISKOV II) – Vysočina Region, Czech Republic.
- Build-up of system and regular short-term continual air quality monitoring within Air Quality Information System, Zlín (ISKOZ) – Zlín Region, Czech Republic
- Long-term air quality monitoring in Jihlava, Olomouc, Otrokovice, Nošovice, Zlín, Hranice, Lošticíce, Šumperk, Brandýse nad Labem, in cement plants Mokré and in Prague – Radotín, and many more.
- Other short-term measurements for cities, regional authorities, universities and industrial companies.