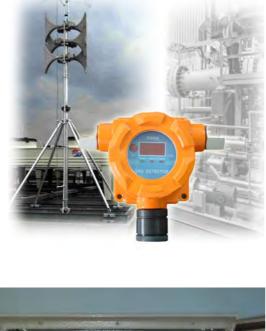

## **Detection systems**

envitech

- Implementation of the emergency chlorine detection system in Diamo Stráž p / Ralskem, Czech Republic. Liquid chlorine storage of 180 tons and liquid chlorine bottling of 30 tons is continuously monitored by 32 chlorine detectors and scanned by the emergency evacuation system.
- Implementation, operation and servicing of emergency detection system of chemicals for the production of semiconductors in ON SEMIconductor Rožnov p/Radh., Czech Republic.
- Installation of a continuous monitoring system with more than 370 dangerous gas detectors in operation of semiconductor production technologies.