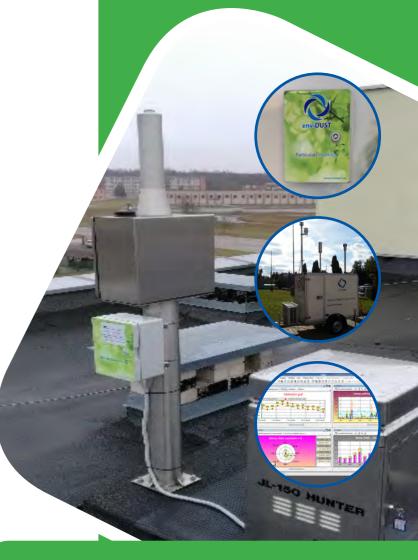

- Built-up of a hybrid air quality monitoring system and an intelligent identification system of emission sources (35 enviSENS sensoric units + 2 reference monitoring stations) – VŠB Technical University of Ostrava.
- Built-up of sensory air quality monitoring system project CLAIRO (25 enviSENS sensoric units) VŠB Technical University of Ostrava.
- Built-up of sensory air quality monitoring system (20 AirTracker sensoric units) Prague 6.
- Measurement of dust aerosol concentration at 15 locations throughout Lithuania with use of enviDUST sensoric units – Environment Agency Lithuania.
- Built-up of sensory air quality monitoring system (3 enviDUST sensoric units) Brandys nad Labem - Stará Boleslav, Czech Republic.
- Built-up of sensory air quality monitoring system (3 enviDUST sensoric units) Charles University, Faculty of Mathematics and Physics, Czech Republic.
- Wide range of applications with sensoric units.
- A research project funded by the Technology Agency of the Czech Republic for the development and testing of various air quality monitoring sensors.