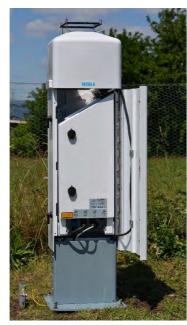

# Ambient air monitoring systems

- Built-up of complete Air quality monitoring network in the Czech Republic, including a comprehensive system for data aquisition, modification and evaulation (more than 120 monitoring stations across the country). A wide range of operators of individual measuring stations participate in the measurement network.
- Built-up of complete Air quality monitoring network in Northern Cyprus, including a comprehensive system for data aquisition, modification and evaulation (10 stations).

- Built-up of Air quality monitoring network in Lithuania (24 stations).
- High quantity of individual AQMS stations, monitoring vehicles, other applications or measuring equipment deliveries.

Low cost sensory air quality monitoring systems