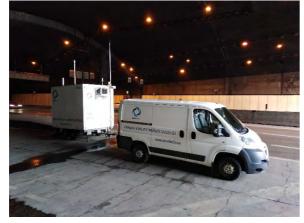

# Ambient air quality monitoring services

- Measurement of ambient air quality around the Blanka tunnel, Prague – 4 monitoring campaigns for Prague City Hall, Czech Republic.
- Build-up of system and continuous air quality monitoring within Air Quality Information System, Vysočina (ISKOV I a ISKOV II) – Vysočina Region, Czech Republic.
- Build-up of system and regular short-term continual air quality monitoring within Air Quality Information System, Zlín (ISKOZ) – Zlín Region, Czech Republic
- Long-term air quality monitoring in Jihlava, Olomouc, Otrokovice, Nošovice, Zlín, Hranice, Lošticíce, Šumperk, Brandýse nad Labem, in cement plants Mokré and in Prague – Radotín, and many more.
- Other short-term measurements for cities, regional authorities, universities and industrial companies.