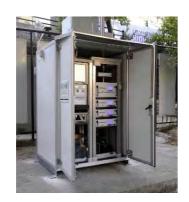

# Ambient air monitoring systems

- Built-up of complete Air quality monitoring network in the Czech Republic, including a comprehensive system for data aquisition, modification and evaulation (more than 120 monitoring stations across the country). A wide range of operators of individual measuring stations participate in the measurement network.
- Built-up of complete Air quality monitoring network in Northern Cyprus, including a comprehensive system for data aquisition, modification and evaulation (10 stations).

- Built-up of Air quality monitoring network in Lithuania (24 stations).
- High quantity of individual AQMS stations, monitoring vehicles, other applications or measuring equipment deliveries.

Low cost sensory air quality monitoring systems