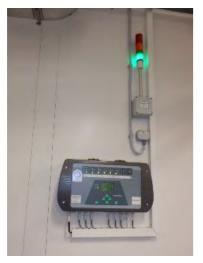

## **Detection systems**

envitech

- Implementation of the emergency chlorine detection system in Diamo Stráž p / Ralskem, Czech Republic. Liquid chlorine storage of 180 tons and liquid chlorine bottling of 30 tons is continuously monitored by 32 chlorine detectors and scanned by the emergency evacuation system.
- Implementation, operation and servicing of emergency detection system of chemicals for the production of semiconductors in ON SEMIconductor Rožnov p/Radh., Czech Republic.
- Installation of a continuous monitoring system with more than 370 dangerous gas detectors in operation of semiconductor production technologies.