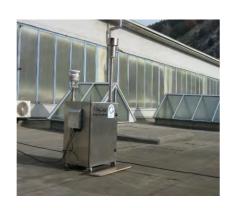

- Built-up of a hybrid air quality monitoring system and an intelligent identification system of emission sources (35 enviSENS sensoric units + 2 reference monitoring stations) – VŠB Technical University of Ostrava.
- Built-up of sensory air quality monitoring system project CLAIRO (25 enviSENS sensoric units) VŠB Technical University of Ostrava.
- Built-up of sensory air quality monitoring system (20 AirTracker sensoric units) Prague 6.
- Measurement of dust aerosol concentration at 15 locations throughout Lithuania with use of enviDUST sensoric units – Environment Agency Lithuania.
- Built-up of sensory air quality monitoring system (3 enviDUST sensoric units) Brandys nad Labem - Stará Boleslav, Czech Republic.
- Built-up of sensory air quality monitoring system (3 enviDUST sensoric units) Charles University, Faculty of Mathematics and Physics, Czech Republic.
- Wide range of applications with sensoric units.
- A research project funded by the Technology Agency of the Czech Republic for the development and testing of various air quality monitoring sensors.