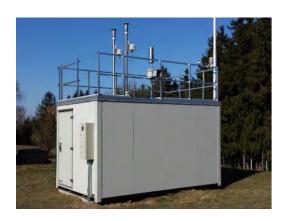

# Ambient air monitoring systems

- Built-up of complete Air quality monitoring network in the Czech Republic, including a comprehensive system for data aquisition, modification and evaulation (more than 120 monitoring stations across the country). A wide range of operators of individual measuring stations participate in the measurement network.
- Built-up of complete Air quality monitoring network in Northern Cyprus, including a comprehensive system for data aquisition, modification and evaulation (10 stations).

- Built-up of Air quality monitoring network in Lithuania (24 stations).
- High quantity of individual AQMS stations, monitoring vehicles, other applications or measuring equipment deliveries.

Low cost sensory air quality monitoring systems