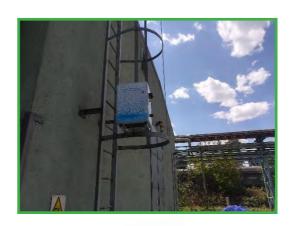

- Built-up of a hybrid air quality monitoring system and an intelligent identification system of emission sources (35 enviSENS sensoric units + 2 reference monitoring stations) – VŠB Technical University of Ostrava.
- Built-up of sensory air quality monitoring system project CLAIRO (25 enviSENS sensoric units) VŠB Technical University of Ostrava.
- Built-up of sensory air quality monitoring system (20 AirTracker sensoric units) Prague 6.
- Measurement of dust aerosol concentration at 15 locations throughout Lithuania with use of enviDUST sensoric units – Environment Agency Lithuania.
- Built-up of sensory air quality monitoring system (3 enviDUST sensoric units) Brandys nad Labem - Stará Boleslav, Czech Republic.
- Built-up of sensory air quality monitoring system (3 enviDUST sensoric units) Charles University, Faculty of Mathematics and Physics, Czech Republic.
- Wide range of applications with sensoric units.
- A research project funded by the Technology Agency of the Czech Republic for the development and testing of various air quality monitoring sensors.