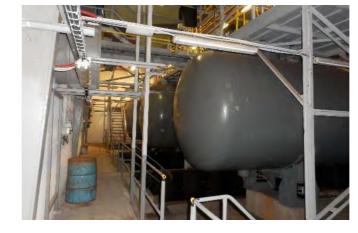

## **Detection systems**

envitech

- Implementation of the emergency chlorine detection system in Diamo Stráž p / Ralskem, Czech Republic. Liquid chlorine storage of 180 tons and liquid chlorine bottling of 30 tons is continuously monitored by 32 chlorine detectors and scanned by the emergency evacuation system.
- Implementation, operation and servicing of emergency detection system of chemicals for the production of semiconductors in ON SEMIconductor Rožnov p/Radh., Czech Republic.
- Installation of a continuous monitoring system with more than 370 dangerous gas detectors in operation of semiconductor production technologies.