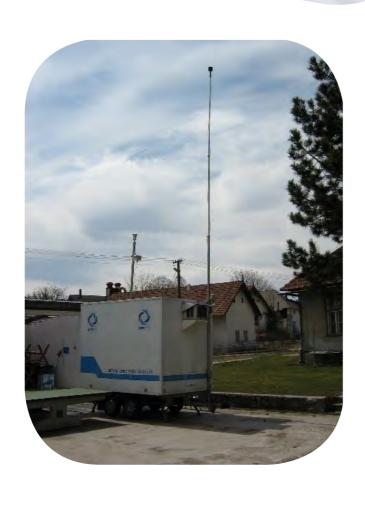

# Ambient air monitoring systems

- Built-up of complete Air quality monitoring network in the Czech Republic, including a comprehensive system for data aquisition, modification and evaulation (more than 120 monitoring stations across the country). A wide range of operators of individual measuring stations participate in the measurement network.
- Built-up of complete Air quality monitoring network in Northern Cyprus, including a comprehensive system for data aquisition, modification and evaulation (10 stations).

- Built-up of Air quality monitoring network in Lithuania (24 stations).
- High quantity of individual AQMS stations, monitoring vehicles, other applications or measuring equipment deliveries.

Low cost sensory air quality monitoring systems