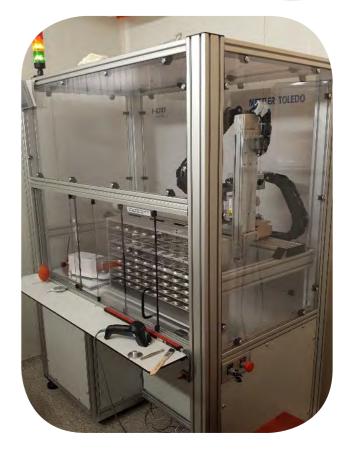

www.envitech.eu

- Installation of air sampling and treatment system from 250 m high mast in Košetice - Global Change Research Institute, ASCR, Czech Republic.
- Deliveries of weighing robotic systems a analytical weighing systems for weighing gravimetric filters.
- Supply, installation and commissioning of systems for testing the efficiency of filters and filter media.
- Supply, installation and commissioning of equipment for measurement of aerosol particle parameters (spectrometers, aerosol generators, dilution systems, etc.).
- Supply, installation and commissioning of equipment for measuring the number of nano particles in the atmosphere