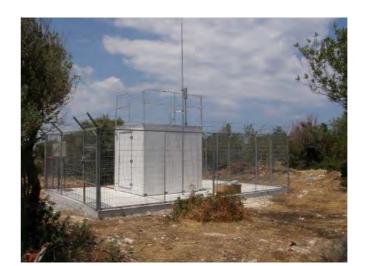

# Ambient air monitoring systems

- Built-up of complete Air quality monitoring network in the Czech Republic, including a comprehensive system for data aquisition, modification and evaulation (more than 120 monitoring stations across the country). A wide range of operators of individual measuring stations participate in the measurement network.
- Built-up of complete Air quality monitoring network in Northern Cyprus, including a comprehensive system for data aquisition, modification and evaulation (10 stations).

- Built-up of Air quality monitoring network in Lithuania (24 stations).
- High quantity of individual AQMS stations, monitoring vehicles, other applications or measuring equipment deliveries.

Low cost sensory air quality monitoring systems