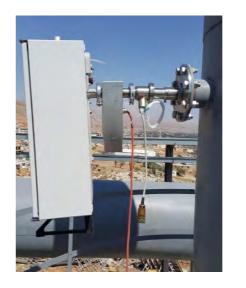

- Built-up of a hybrid air quality monitoring system and an intelligent identification system of emission sources (35 enviSENS sensoric units + 2 reference monitoring stations) – VŠB Technical University of Ostrava.
- Built-up of sensory air quality monitoring system project CLAIRO (25 enviSENS sensoric units) VŠB Technical University of Ostrava.
- Built-up of sensory air quality monitoring system (20 AirTracker sensoric units) Prague 6.
- Measurement of dust aerosol concentration at 15 locations throughout Lithuania with use of enviDUST sensoric units – Environment Agency Lithuania.
- Built-up of sensory air quality monitoring system (3 enviDUST sensoric units) Brandys nad Labem - Stará Boleslav, Czech Republic.
- Built-up of sensory air quality monitoring system (3 enviDUST sensoric units) Charles University, Faculty of Mathematics and Physics, Czech Republic.
- Wide range of applications with sensoric units.
- A research project funded by the Technology Agency of the Czech Republic for the development and testing of various air quality monitoring sensors.