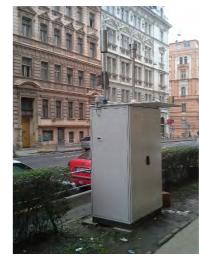

# Ambient air monitoring systems

- Built-up of complete Air quality monitoring network in the Czech Republic, including a comprehensive system for data aquisition, modification and evaulation (more than 120 monitoring stations across the country). A wide range of operators of individual measuring stations participate in the measurement network.
- Built-up of complete Air quality monitoring network in Northern Cyprus, including a comprehensive system for data aquisition, modification and evaulation (10 stations).

- Built-up of Air quality monitoring network in Lithuania (24 stations).
- High quantity of individual AQMS stations, monitoring vehicles, other applications or measuring equipment deliveries.

Low cost sensory air quality monitoring systems