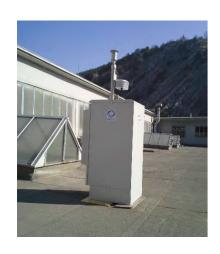

# Ambient air monitoring systems

- Built-up of complete Air quality monitoring network in the Czech Republic, including a comprehensive system for data aquisition, modification and evaulation (more than 120 monitoring stations across the country). A wide range of operators of individual measuring stations participate in the measurement network.
- Built-up of complete Air quality monitoring network in Northern Cyprus, including a comprehensive system for data aquisition, modification and evaulation (10 stations).

- Built-up of Air quality monitoring network in Lithuania (24 stations).
- High quantity of individual AQMS stations, monitoring vehicles, other applications or measuring equipment deliveries.

Low cost sensory air quality monitoring systems