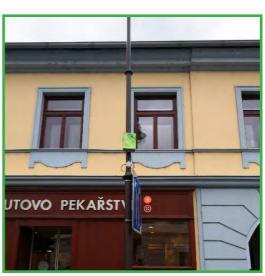

- Built-up of a hybrid air quality monitoring system and an intelligent identification system of emission sources (35 enviSENS sensoric units + 2 reference monitoring stations) – VŠB Technical University of Ostrava.
- Built-up of sensory air quality monitoring system project CLAIRO (25 enviSENS sensoric units) VŠB Technical University of Ostrava.
- Built-up of sensory air quality monitoring system (20 AirTracker sensoric units) Prague 6.
- Measurement of dust aerosol concentration at 15 locations throughout Lithuania with use of enviDUST sensoric units – Environment Agency Lithuania.
- Built-up of sensory air quality monitoring system (3 enviDUST sensoric units) Brandys nad Labem - Stará Boleslav, Czech Republic.
- Built-up of sensory air quality monitoring system (3 enviDUST sensoric units) Charles University, Faculty of Mathematics and Physics, Czech Republic.
- Wide range of applications with sensoric units.
- A research project funded by the Technology Agency of the Czech Republic for the development and testing of various air quality monitoring sensors.