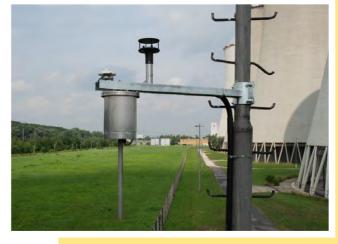

#### Metorological systems and sensors

- Delivery and installation of Cloud Radar -Institute of atmospheric physics, Czech Academy of Sciences, Czech Republic.
- Delivery, installation and launching of special meteorogical equipment (including sodar and ceilometer) for Tušimice Observatory -Ostrava Airport - Czech Hydrometorological Institute, Czech Republic.
- Deliveries of various types of anemometers (Gill - HS50, WindMaster, WindObserver, Windsonic) pro Global Change Researche Institute, Czech Academy of Sciences, Czech Republic.
- Deliveries of 10 pieces of Special WindObserver Transcuders for Czech Hydrometorological Institute, Czech Republic.
- Deliveries of ultasonic anemometers for companies EGÚ Brno, a. s., ÚTAM AV ČR, v. v. i., EMS Brno, ProjectSoft HK a.s, and many others.