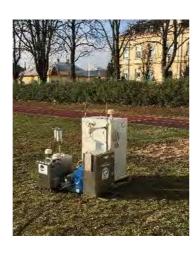

- Built-up of a hybrid air quality monitoring system and an intelligent identification system of emission sources (35 enviSENS sensoric units + 2 reference monitoring stations) – VŠB Technical University of Ostrava.
- Built-up of sensory air quality monitoring system project CLAIRO (25 enviSENS sensoric units) VŠB Technical University of Ostrava.
- Built-up of sensory air quality monitoring system (20 AirTracker sensoric units) Prague 6.
- Measurement of dust aerosol concentration at 15 locations throughout Lithuania with use of enviDUST sensoric units – Environment Agency Lithuania.
- Built-up of sensory air quality monitoring system (3 enviDUST sensoric units) Brandys nad Labem - Stará Boleslav, Czech Republic.
- Built-up of sensory air quality monitoring system (3 enviDUST sensoric units) Charles University, Faculty of Mathematics and Physics, Czech Republic.
- Wide range of applications with sensoric units.
- A research project funded by the Technology Agency of the Czech Republic for the development and testing of various air quality monitoring sensors.