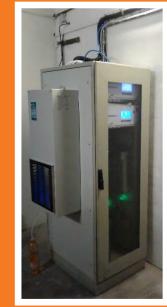

## **Detection systems**

envitech

- Implementation of the emergency chlorine detection system in Diamo Stráž p / Ralskem, Czech Republic. Liquid chlorine storage of 180 tons and liquid chlorine bottling of 30 tons is continuously monitored by 32 chlorine detectors and scanned by the emergency evacuation system.
- Implementation, operation and servicing of emergency detection system of chemicals for the production of semiconductors in ON SEMIconductor Rožnov p/Radh., Czech Republic.
- Installation of a continuous monitoring system with more than 370 dangerous gas detectors in operation of semiconductor production technologies.