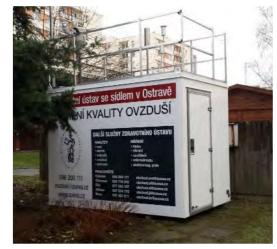

# Ambient air quality monitoring services

- Measurement of ambient air quality around the Blanka tunnel, Prague – 4 monitoring campaigns for Prague City Hall, Czech Republic.
- Build-up of system and continuous air quality monitoring within Air Quality Information System, Vysočina (ISKOV I a ISKOV II) – Vysočina Region, Czech Republic.
- Build-up of system and regular short-term continual air quality monitoring within Air Quality Information System, Zlín (ISKOZ) – Zlín Region, Czech Republic
- Long-term air quality monitoring in Jihlava, Olomouc, Otrokovice, Nošovice, Zlín, Hranice, Lošticíce, Šumperk, Brandýse nad Labem, in cement plants Mokré and in Prague – Radotín, and many more.
- Other short-term measurements for cities, regional authorities, universities and industrial companies.