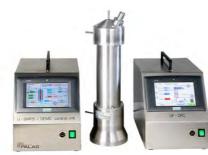

www.envitech.eu

- Installation of air sampling and treatment system from 250 m high mast in Košetice - Global Change Research Institute, ASCR, Czech Republic.
- Deliveries of weighing robotic systems a analytical weighing systems for weighing gravimetric filters.
- Supply, installation and commissioning of systems for testing the efficiency of filters and filter media.
- Supply, installation and commissioning of equipment for measurement of aerosol particle parameters (spectrometers, aerosol generators, dilution systems, etc.).
- Supply, installation and commissioning of equipment for measuring the number of nano particles in the atmosphere